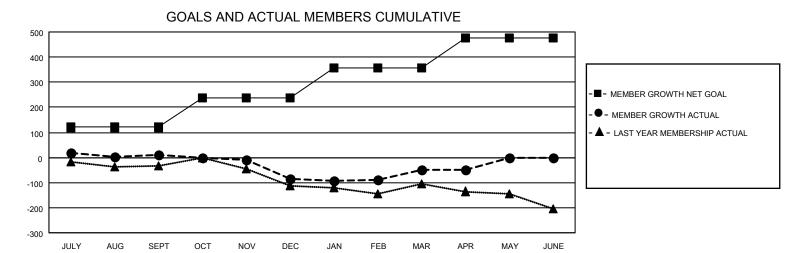

## GMT MONTHLY MEMBERSHIP PROGRESS REPORT Results as of: 4/30/2024

Multiple District 31

LOCATION: NORTH CAROLINA

GMT: OPEN

GMT CA 1

| Clubs         |               |             |               | Members               |                        |                         |                                                    |  |
|---------------|---------------|-------------|---------------|-----------------------|------------------------|-------------------------|----------------------------------------------------|--|
|               | RESULTS FOR   | R 2023-2024 |               | RESULTS FOR 2023-2024 |                        |                         |                                                    |  |
| QUARTER       | NEW CLUB GOAL | NEW CLUBS   | DROPPED CLUBS | QUARTER               | BER GROWTH NET<br>GOAL | MEMBER GROWTH<br>ACTUAL | DROPPED<br>MEMBERS ACTUAI<br>(including transfers) |  |
| JULY/AUG/SEPT | 0             | 0           | 2             | JULY/AUG/SEPT         | 120                    | 155                     | 115                                                |  |
| OCT/NOV/DEC   | 1             | 0           | 4             | OCT/NOV/DEC           | 116                    | 98                      | 179                                                |  |
| JAN/FEB/MAR   | 3             | 0           | 0             | JAN/FEB/MAR           | 120                    | 185                     | 126                                                |  |
| APR/MAY/JUNE  | 4             | 0           | 0             | APR/MAY/JUNE          | 121                    | 42                      | 44                                                 |  |