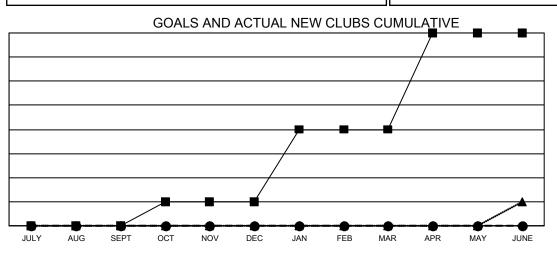

## GMT MONTHLY MEMBERSHIP PROGRESS REPORT Results as of: 4/30/2024

Multiple District 31

LOCATION: NORTH CAROLINA

GMT: OPEN

GMT CA 1

| Clubs         |               |             |               | Members               |                        |                         |                                                    |  |
|---------------|---------------|-------------|---------------|-----------------------|------------------------|-------------------------|----------------------------------------------------|--|
|               | RESULTS FOR   | R 2023-2024 |               | RESULTS FOR 2023-2024 |                        |                         |                                                    |  |
| QUARTER       | NEW CLUB GOAL | NEW CLUBS   | DROPPED CLUBS | QUARTER               | BER GROWTH NET<br>GOAL | MEMBER GROWTH<br>ACTUAL | DROPPED<br>MEMBERS ACTUAI<br>(including transfers) |  |
| JULY/AUG/SEPT | 0             | 0           | 2             | JULY/AUG/SEPT         | 120                    | 155                     | 115                                                |  |
| OCT/NOV/DEC   | 1             | 0           | 4             | OCT/NOV/DEC           | 116                    | 98                      | 179                                                |  |
| JAN/FEB/MAR   | 3             | 0           | 0             | JAN/FEB/MAR           | 120                    | 185                     | 126                                                |  |
| APR/MAY/JUNE  | 4             | 0           | 0             | APR/MAY/JUNE          | 121                    | 42                      | 44                                                 |  |